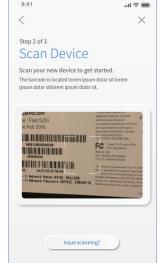

#### Note:

Please wait at least 10 minutes after your GigaSpire or GigaCenter has been 'turned up' before attempting step 4.

4 If your system is plugged in and connected select "Yes" to continue.

Tap the QR code that appears within the app. (You will be asked to allow the app to access your camera.)
Point your camera at the QR Code found on the bottom of your GigaSpire or GigaCenter, or on the sticker that came in your box (example below).

Select OK. After you select "Submit", you may be asked to enter your account number.

Default Settings
SSID: CXNK001870CD
ONU MAC: 000631841844
Security Type: WPA2\_AES
WPA Key: 8411415608b2cb13 ENDER
IP Address: 192\_168.1.1
User/Password: admin/347b1e66