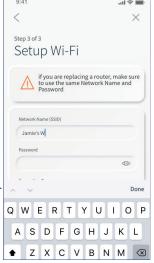

6 Note:

If your system is already operating with WiFi, tap the "Click here to skip" text.

Otherwise, complete these steps to set-up your WiFi.

Name your network and create a password.

- The Router Name will be used throughout the app.
- The Network Name (SSID) is what you will use as your wireless connection name.
- Select a password for your wireless network, if you do not want to change it on all the devices in your home, use your existing wireless SSID and Password from your current router.